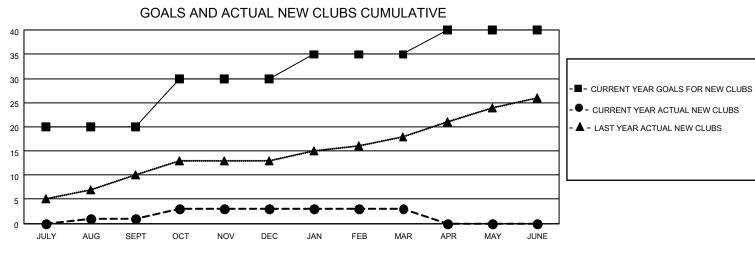

## LOCATION INDIA

District 317 E

Results as of: 3/31/2023

| Clubs                                                       |                    |                  |                   | Members                                                     |                       |                         |                                                    |
|-------------------------------------------------------------|--------------------|------------------|-------------------|-------------------------------------------------------------|-----------------------|-------------------------|----------------------------------------------------|
| RESULTS FOR 2022-2023                                       |                    |                  |                   | RESULTS FOR 2022-2023                                       |                       |                         |                                                    |
| QUARTER                                                     | NEW CLUB GOAL      | NEW CLUBS        | DROPPED CLUBS     | QUARTER MEME                                                | ER GROWTH NET<br>GOAL | MEMBER GROWTH<br>ACTUAL | DROPPED<br>MEMBERS ACTUAL<br>(including transfers) |
| JULY/AUG/SEPT<br>OCT/NOV/DEC<br>JAN/FEB/MAR<br>APR/MAY/JUNE | 20<br>10<br>5<br>5 | 1<br>2<br>0<br>0 | 2<br>11<br>0<br>0 | JULY/AUG/SEPT<br>OCT/NOV/DEC<br>JAN/FEB/MAR<br>APR/MAY/JUNE | 50<br>50<br>25<br>25  | 108<br>94<br>127<br>0   | 85<br>448<br>8<br>0                                |