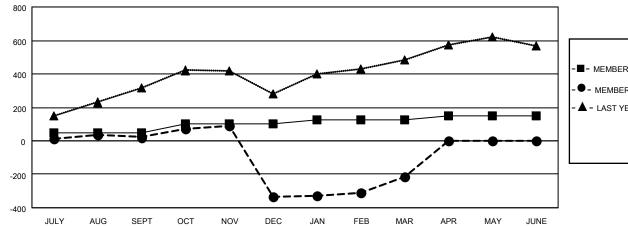

## LOCATION INDIA

District 317 E

Results as of: 3/31/2023

| Clubs                                                       |                    |                  |                   | Members                                                     |                       |                         |                                                    |
|-------------------------------------------------------------|--------------------|------------------|-------------------|-------------------------------------------------------------|-----------------------|-------------------------|----------------------------------------------------|
| RESULTS FOR 2022-2023                                       |                    |                  |                   | RESULTS FOR 2022-2023                                       |                       |                         |                                                    |
| QUARTER                                                     | NEW CLUB GOAL      | NEW CLUBS        | DROPPED CLUBS     | QUARTER MEME                                                | ER GROWTH NET<br>GOAL | MEMBER GROWTH<br>ACTUAL | DROPPED<br>MEMBERS ACTUAL<br>(including transfers) |
| JULY/AUG/SEPT<br>OCT/NOV/DEC<br>JAN/FEB/MAR<br>APR/MAY/JUNE | 20<br>10<br>5<br>5 | 1<br>2<br>0<br>0 | 2<br>11<br>0<br>0 | JULY/AUG/SEPT<br>OCT/NOV/DEC<br>JAN/FEB/MAR<br>APR/MAY/JUNE | 50<br>50<br>25<br>25  | 108<br>94<br>127<br>0   | 85<br>448<br>8<br>0                                |